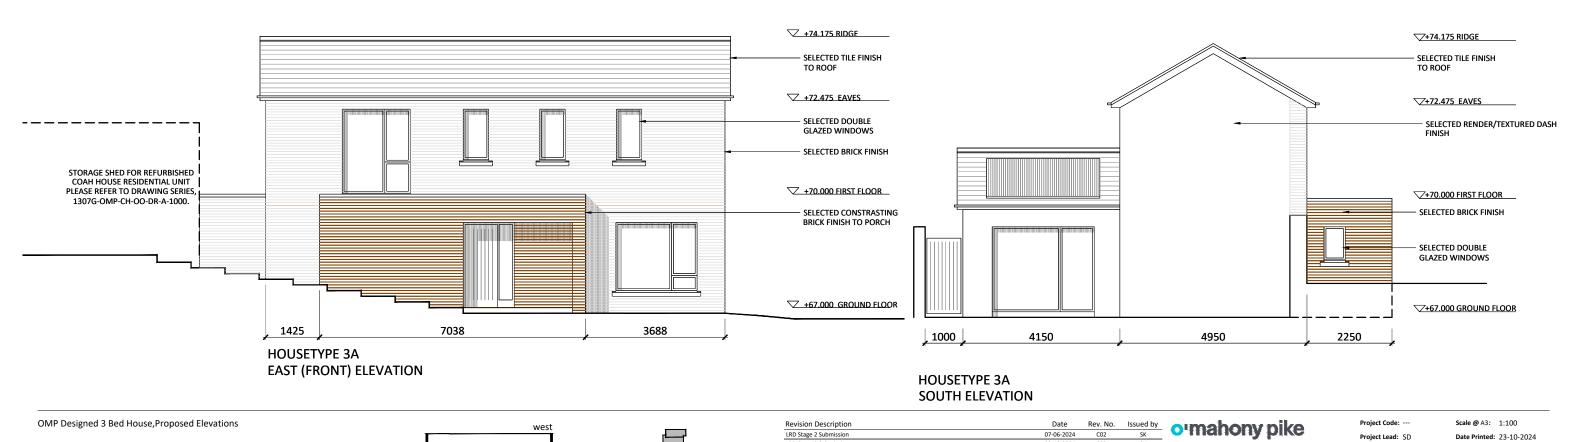

Floor Areas (Proposed)

3 Bed, 6 Person House

Loft Level Area = 48.7m<sup>2</sup>

Total Floor Area = 126.2m<sup>2</sup>

\*All dimensions in millimeters.

All levels (in meters) are related

to Malin Head levelling datum.

Status: A3

1307G

LRD Stage 3 Submission

Job No.:

Milltown, Dublin 6 D06 XN52 Ireland

Mt. Anville Road, Dublin 14

Drawing Title: OMP Designed 3 Bed House, Proposed Elevations

Knockrabo Phase 2

Drawing No.: 1307G-OMP-H3A-00-DR-A-2000

Location

Any reference to fire safety design or performance is presented for coordination purposes only. Refer only to the granted Fire Safety Certificate, and fire consultant's information for fire safety design, specification and performance.