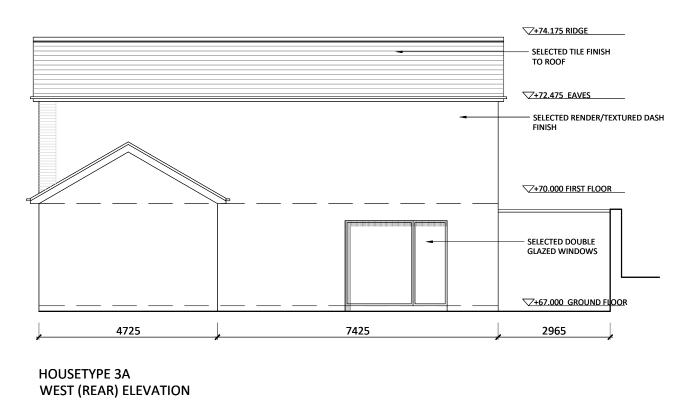

Floor Areas (Proposed)

3 Bed, 6 Person House

Loft Level Area = 48.7m<sup>2</sup>

Total Floor Area = 126.2m<sup>2</sup>

\*All dimensions in millimeters.

All levels (in meters) are related

to Malin Head levelling datum.