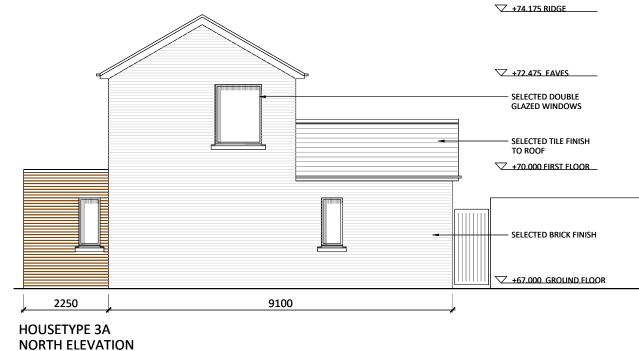

Floor Areas (Proposed)

3 Bed, 6 Person House

Loft Level Area = 48.7m<sup>2</sup>

Total Floor Area = 126.2m<sup>2</sup>

\*All dimensions in millimeters.

All levels (in meters) are related

to Malin Head levelling datum.